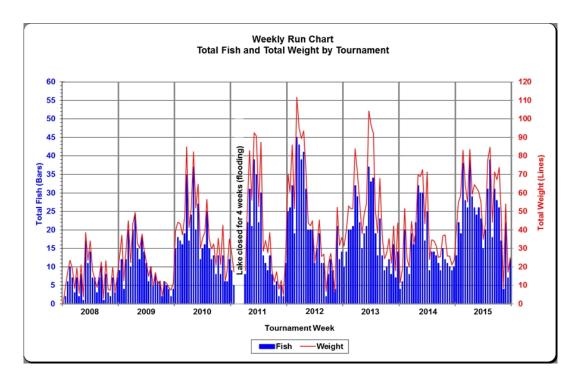

If you are interested in data summarizing the weekly tournament results, check out the following article.

Below is a chart comparing the current year results against previous years for total fish weighed-in and total weight by tournament week. Let me explain what the chart is showing as it has a lot of information packed into a small area. The chart is organized as a series of color coded bars and lines, similar to the Yearly Summary graphs generated at the end of each season. The total number of fish weighed-in for a given week is plotted as a bar and relates to the y-axis scale on the left. The total weight for a given week is plotted as a line and relates to the y-axis scale on the right. A bar and line is plotted with the same color for a given year as indicated in the legend.

Click to enlarge.

Click to enlarge.