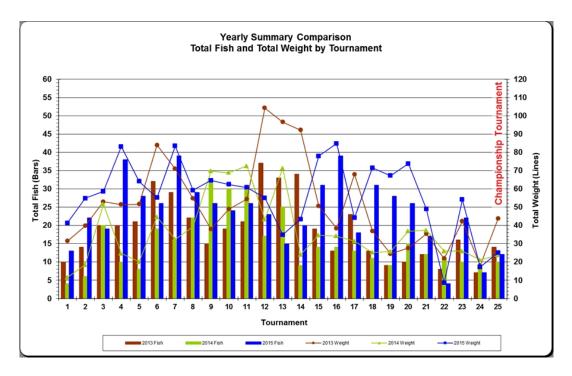

If you are interested in data summarizing the weekly tournament results, check out the following article.

Below is a chart comparing the current year results against previous years for total fish weighed-in and total weight by tournament week. Let me explain what the chart is showing as it has a lot of information packed into a small area. The chart is organized as a series of color coded bars and lines, similar to the Yearly Summary graphs generated at the end of each season. The total number of fish weighed-in for a given week is plotted as a bar and relates to the y-axis scale on the left. The total weight for a given week is plotted as a line and relates to the y-axis scale on the right. A bar and line is plotted with the same color for a given year as indicated in the legend.

Click to enlarge.

Click to enlarge.